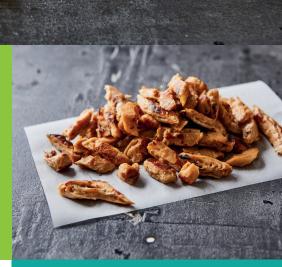

## PLANT DELI ROAST CHIK'N STRIPS

Third generation protein known as HMMA, a texturised vegetable protein with the taste, texture, and consistency of chicken. Ready to eat and 100% plant-based; flamegrilled for an authentic charred flavour.

## PRODUCT CODE 3743

| STORAGE                  | Keep frozen at -18°C                                                                                                                                                                               |
|--------------------------|----------------------------------------------------------------------------------------------------------------------------------------------------------------------------------------------------|
| PIECE SIZE               | 9mm strips                                                                                                                                                                                         |
| SHELF LIFE               | 365 days from date of production (frozen). Once<br>defrosted, use within 8 days. Once opened, use within 5<br>days.                                                                                |
| INGREDIENTS              | Water, SOY Protein Concentrate (25%), Sunflower Oil,<br>Natural Flavourings, Salt, Dextrose                                                                                                        |
| ALLERGENS                | Soya                                                                                                                                                                                               |
| CERTIFICATION            | Non-GMO European-based soybeans (IP Certified)                                                                                                                                                     |
| NUTRITION                | Per 100g: Protein (19.9g), Fat (5g) of which Saturates<br>(0.67g), Salt (1.38g), Fibre (6.7g), Carbohydrate (7.5g),<br>Carbohydrate Available (0.8g) of which Sugars (0.8g),<br>Energy (141 Kcals) |
| CO <sup>2</sup> EMISSION | 0.82/kg                                                                                                                                                                                            |