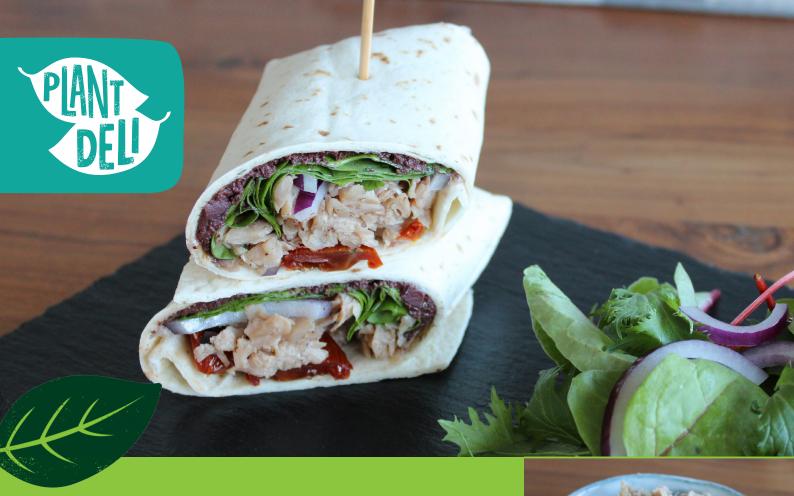

## PLANT DELI TOONA

Fish Free Flaky Soy Pieces. All the texture and flavour, none of the fish. Ready to eat (RTE) and 100% plant-based; Slow cooked to deliver just the right texture.